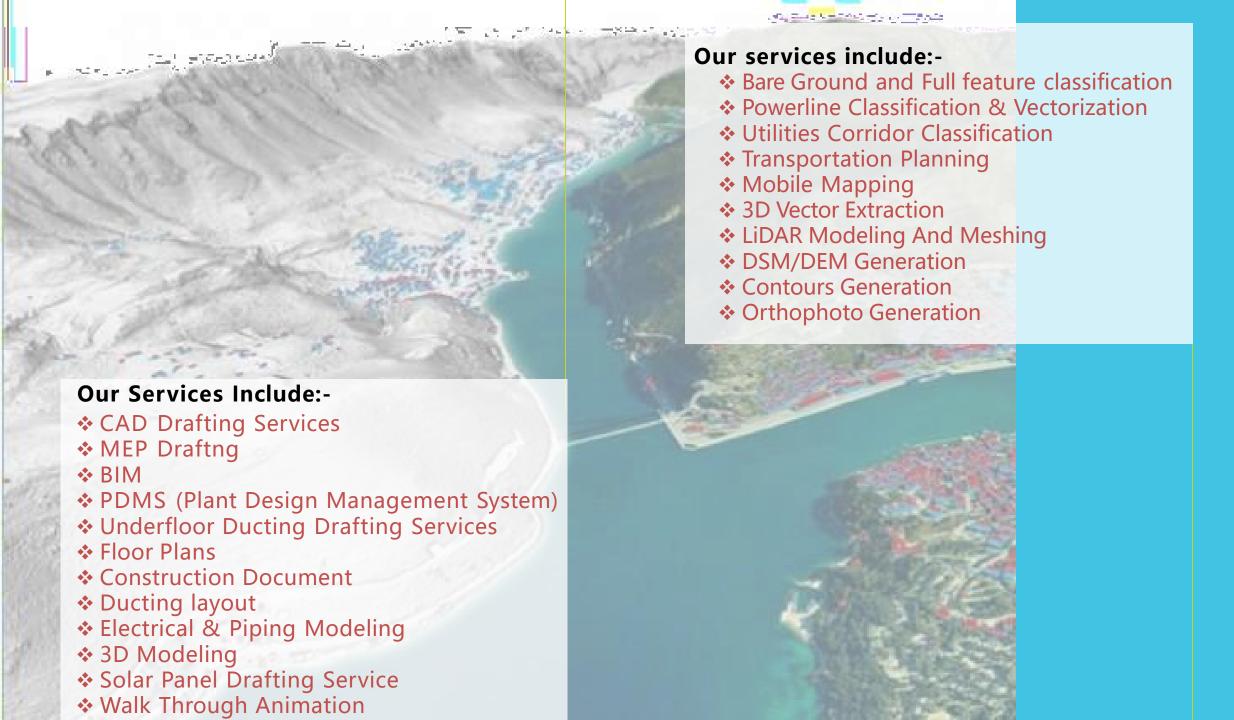

#### **AERIAL PHOTOGRAMMETRY**

A Geographic Information System (GIS) is one of the best tools which is currently available for managing geographic information. Many sectors are utilizing GIS because it offers a way of understanding and perform multiple analyses, and synthesizing results into maps and reports.

### **LiDAR Survey**

We at Atom Aviation combines LiDAR with GIS data and other survey information to generate complex geomorphic structure mapping products, advanced 3D models/earthwork profiles, rendering of structures, and many additional high value mapping products.