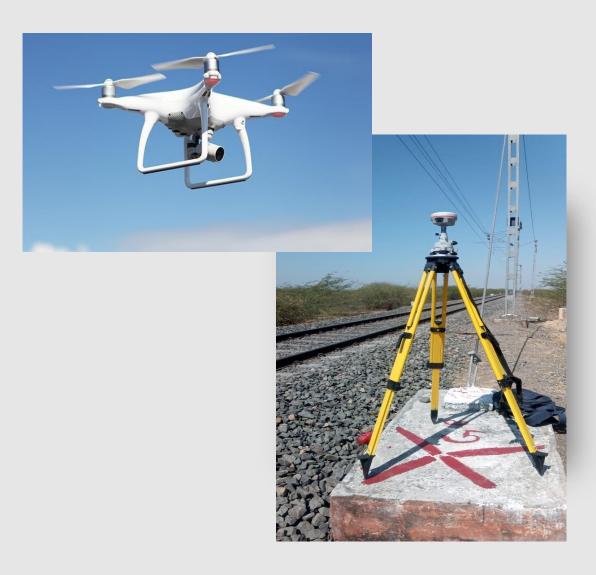

#### **Surveying Services**

Atom Aviation provide a variety of surveying services including wetland delineation, boundary, as-built, tree, topographic surveys, staking of roadway and drainage projects and providing finished floor elevation certificates for real estate closings.

# The Surveying & Mapping services offered by ATOM AVIATION using Total Stations, Auto levels, GPS, Laser Scanners, etc. are:

- Topographic Surveys
- Cadastral Surveys
- Route Surveys
- Utility Surveys
- Urban Planning/Property Surveys
- DGPS Control Surveys
- Engineering Surveys