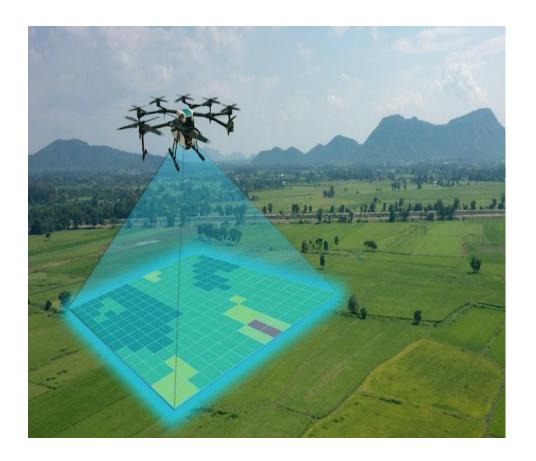

Specialized in using "Unmanned Aerial System " UAV (Drone) for planning, Monitoring and Management Railway Projects in Different Stages such as proposed/ongoing/ running lines.

National and International project experience using modern survey technologies and best practices since 2015. Technologies such as Satellite Photogrammetric Surveys, Aerial Survey, LiDAR, Geographical Information System (GIS), Remote Sensing and DGPS to collect accurate information and provide various planning studies to its client.