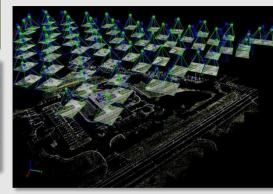

Specialized in using "Unmanned Aerial System " UAV (Drone) for planning, Monitoring and Management Railway Projects in Different Stages such as proposed/ongoing/ running lines.

National and International project experience using modern survey technologies and best practices since 2015. Technologies such as Satellite Photogrammetric Surveys, Aerial Survey, LiDAR, Geographical Information System (GIS), Remote Sensing and DGPS to collect accurate information and provide various planning studies to its client.

#### **AERIAL PHOTOGRAMMETRY**

A Geographic Information System (GIS) is one of the best tools which is currently available for managing geographic information. Many sectors are utilizing GIS because it offers a way of understanding and perform multiple analyses, and synthesizing results into maps and reports.

### **LiDAR Survey**

We at Atom Aviation combines LiDAR with GIS data and other survey information to generate complex geomorphic structure mapping products, advanced 3D models/earthwork profiles, rendering of structures, and many additional high value mapping products.