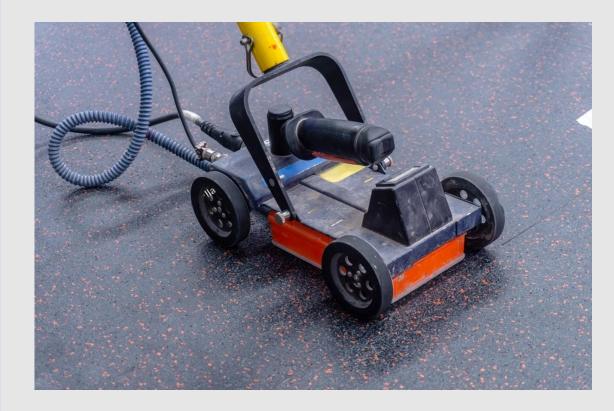

## **GPR (Ground-penetrating Radar) Survey**

Various applications use GPR surveys, including utility mapping, environmental site investigations, geotechnical assessments, and archaeological research. This non-intrusive method provides valuable insights into subsurface conditions without the need for extensive excavation, making it an efficient and versatile tool in the field of geophysics.